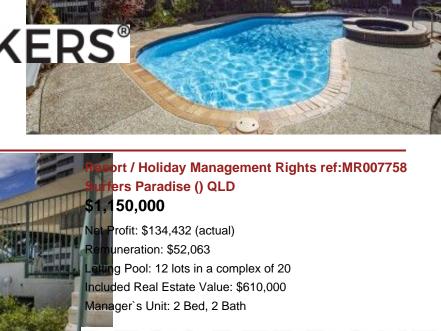

## RESORTBROK<u>ERS</u>°

Contact: Syd Douglas on 0427 973 537

http://TheOnsiteManager.com/21127963

Resort / Holiday Management Rights ref:MR007869 Surfers Paradise () QLD

\$1,420,000

Net Profit: \$195,010 (actual) Remuneration: \$57,381

Letting Pool: 22 lots in a complex of 36 Included Real Estate Value: \$640,000 Manager's Unit: 2 Bed, 1 Bath